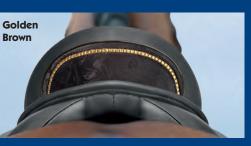

Black Patent Leather Trim, Single Row Graphite, Marezzo Black Design Leather Inside

Havana Patent Leather Trim, Single Row Colorado Topaz, Marezzo Havana Design Leather Inside

Black Patent Leather Trim, Single Row Graphite, **Glamour Black Design Leather Inside** 

## Design Variations on the Cantle – the Dream of Your Favorite Dressage Saddle Comes True!

Everything a dressage rider could wish for: Design your favorite Passier Dressage Saddle! From Black Luxury to Shiny Blue – everything is possible! Have you ever dreamed of customizing the design of your favorite saddle? The wide choice of design variations on the cantle of all Passier dressage saddles opens up a multitude of possibilities. Stop dreaming and start creating: Select the leather inside, the trim and the Swarovski Elements and design your personal saddle. It will be totally unique – just like you and your horse. Dreams do come true!