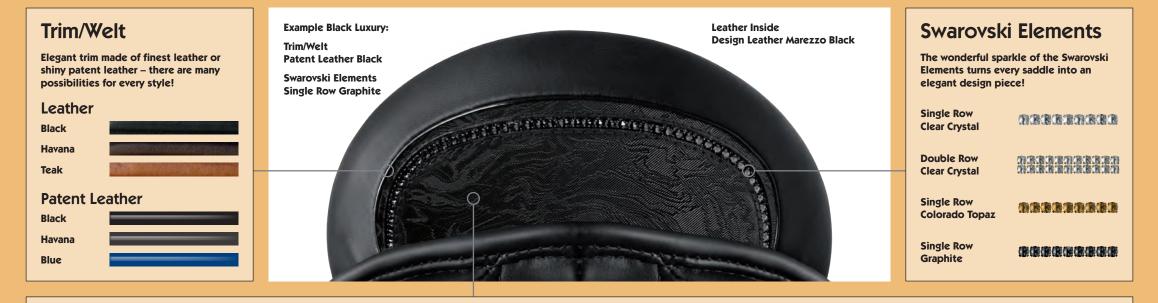

## Design Variations on the Cantle – the Dream of Your Favorite Dressage Saddle Comes True!

Everything a dressage rider could wish for: Design your favorite Passier Dressage Saddle! From Black Luxury to Shiny Blue – everything is possible! Have you ever dreamed of customizing the design of your favorite saddle? The wide choice of design variations on the cantle of all Passier dressage saddles opens up a multitude of possibilities. Stop dreaming and start creating: Select the leather inside, the trim and the Swarovski Elements and design your personal saddle. It will be totally unique – just like you and your horse. Dreams do come true!

## **Leather Inside**

## **Design Leather**

Marezzo Havana

Glamour Black